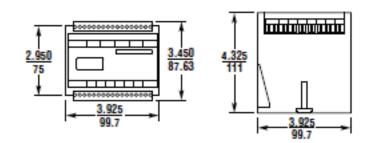

## **DCR Specifications**

DCR-1005 & **DCR-1006** 

DCR-1008

#### Display

- 4 Character LCD
- 8 Character LCD

#### Housing

Polycarbonate

- Ratings: NEMA 4X, IP65, NEMA 1, IP10
  Operating Temp: -22° 140°F (-30° 60°C)