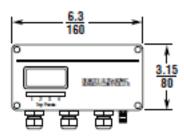

## **DCR Specifications**

DCR-1005 & **DCR-1006** 

DCR-1008

#### Display

- 4 Character LCD
- 8 Character LCD

#### Housing

Polycarbonate

- Ratings: NEMA 4X, IP65, NEMA 1, IP10
  Operating Temp: -22° 140°F (-30° 60°C)