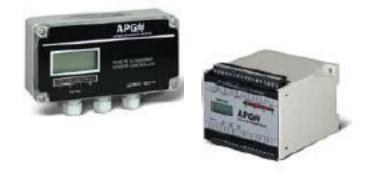

## **DCR Ultrasonic Controllers**

# Flexible by Design

The DCR controllers and DST series ultrasonic sensors work together to allow simple level monitoring and control without the need of a more advanced system. This system has reliably performed for fifteen years and still meets application needs today. With several sensors to choose from, and a variety of mounts, ranges, and outputs, there are plenty of options for your application needs.